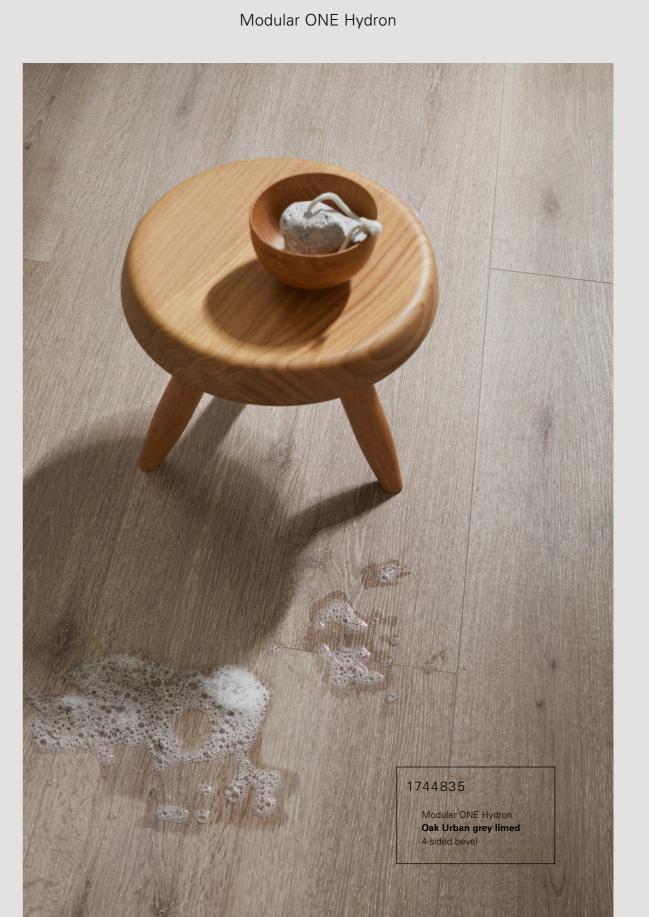

1744835

Oak Urban grey limed

Wood texture

4-sided bevel

Oak Atmosphere natural
Authentic texture\*\*
4-sided bevel

1744836

Oak Spirit natural

Wood texture

A particular challenge: developing floors that even withstand the effects of water. Modular ONE Hydron accepts this challenge. Modular ONE Hydron is not only a high-performance and advanced multi-layer floor in authentic and contemporary designs. Waterproof and therefore also ideally suitable for wet rooms, it withstands all the demands of everyday life – and at the same time is extremely durable, healthy in the home and easy to maintain.

Modular ONE Hydron combines expertise and aesthetics to create an innovative approach in terms of looks and function in wet rooms. All the components of Modular ONE Hydron are waterproof.

As a result, astonishingly reallooking wood decors can be installed in the bathroom.