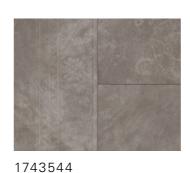

Modular ONE

Concrete Ornament dark grey

Stone texture
4-sided bevel

1743540

Modular ONE

Concrete light grey

Stone texture

4-sided bevel