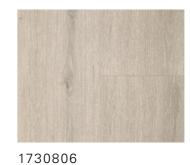

Pine rustic-grey Wood texture 4-sided bevel

1730769

Oak Urban light-limed

Wood texture

4-sided bevel

Oak Pure light
Wood texture
4-sided bevel

Oak Pure natural
Wood texture
4-sided bevel

Synchronous textures made by Parador have a particularly natural quality. The textures are precisely matched to the representation of the decor image and imitate, for example, knots in the timber or fine cracks in a vibrant manner. Different depths determine the diversity and give the flooring a particularly authentic appearance.