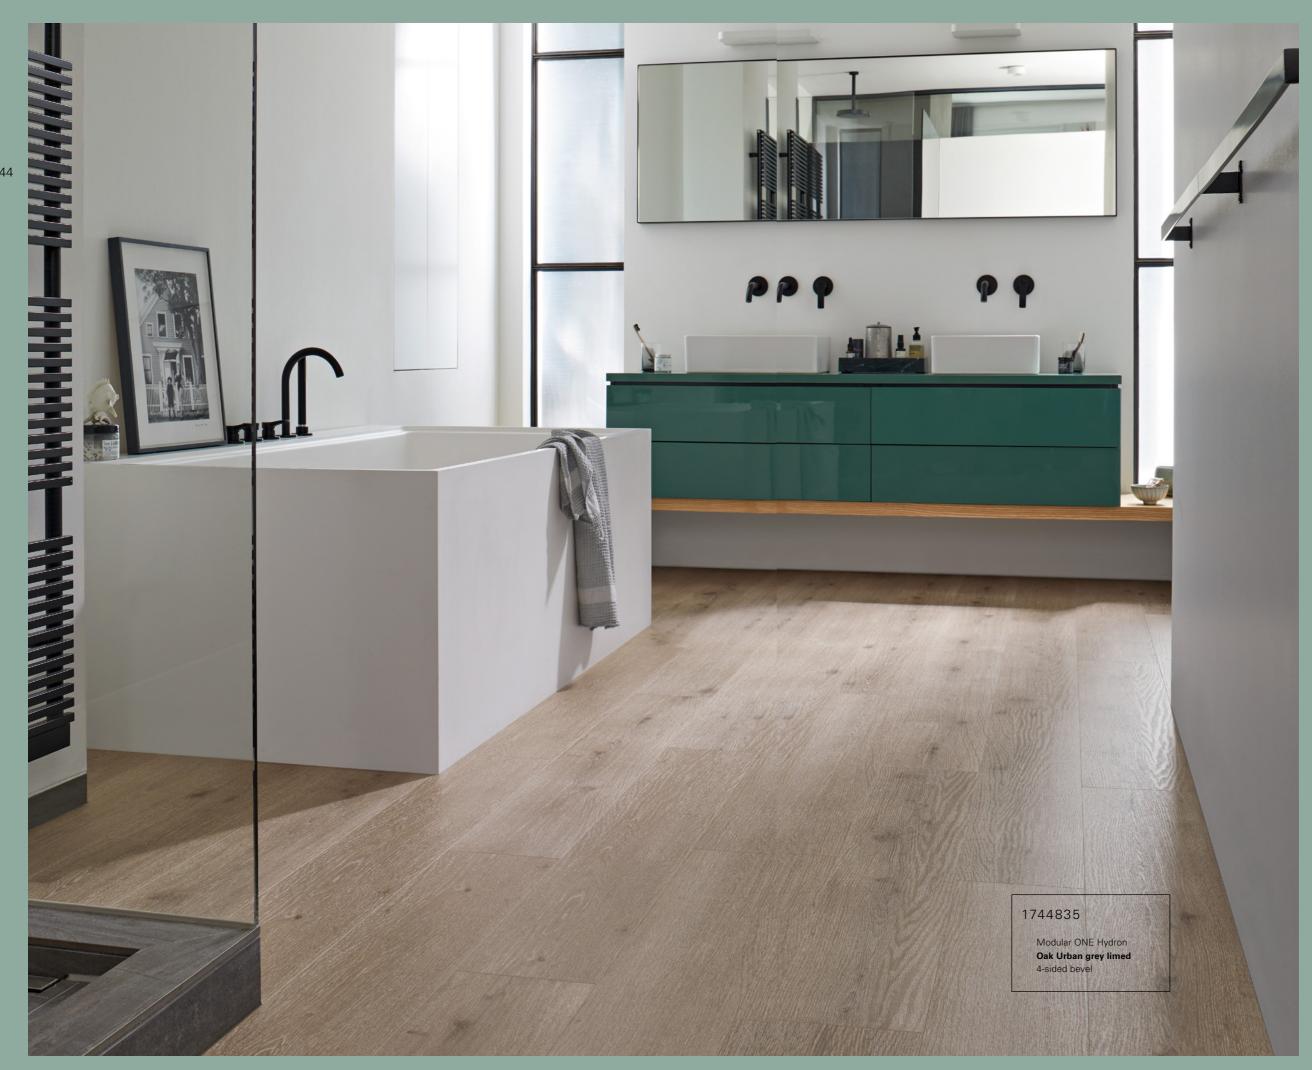

1744835

Oak Urban grey limed

Wood texture

4-sided bevel

Oak Atmosphere natural
Authentic texture\*\*
4-sided bevel

1744836

Oak Spirit natural

Wood texture