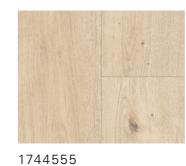

1744548

Modular ONE

Oak Nordic grey

Genuine embossed

4-sided bevel

1743545

Modular ONE
Fusion grey
Wood texture
4-sided bevel

1743544