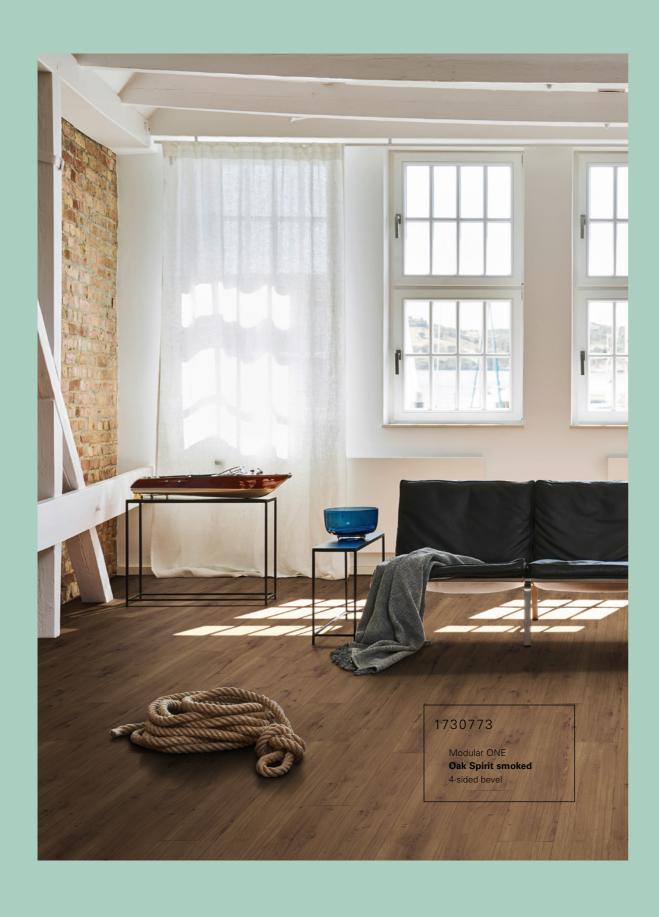

1744551

Modular ONE Oak Linea antique Wood texture 4-sided bevel

1730768

Modular ONE Oak Pure pearl-grey Wood texture 4-sided bevel

1730773

Modular ONE Oak Spirit smoked Wood texture 4-sided bevel

More information about current trends in design and flooring at: parador.de/en/inspiration/trends

1730768

Oak Pure pearl-grey
Wood texture
4-sided bevel

Oak Atmosphere umber\*
Authentic texture\*\*
4-sided bevel

1730773

Oak Spirit smoked\*

Wood texture

4-sided bevel

1730802 Oak Pure natural Wood texture 4-sided bevel

1744556 Oak Atmosphere natural Authentic texture\*\* 4-sided bevel

1730808 Oak Spirit natural Wood texture 4-sided bevel

1730807 Oak Urban grey limed Wood texture 4-sided bevel